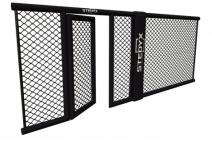

Build your own MMA wall. MMA panels of different lengths can be combined with each other, so you **always reach the desired size**. See **"Features and sizes"** bookmark on left side. MMA panels with 2 side padding are designed for use with Stedyx MMA corners. Stripped left and right side **creates a space** for Stedyx MMA corner with a width of 30 cm. Door is closed by sliding handle. Contact us for more information or click on **Sale Inquiry**.

MMA Panels are manufactured in **five basic sizes**. All lengths can be combined and **must be fixed** by the MMA panel connector. Contact us for special fixing requirements or special sizes of MMA panels.