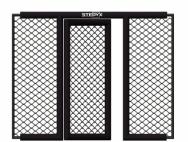

3.2m

Make your own MMA wall! Single MMA panels with 2 side padding for use only with Stedyx corner cushions. For ideal combination we produce 5 different lenghts.

 Quality steel construction

- Wire fence diameter 4mm
- Structure padding 2cm

Build your own MMA wall. MMA panels of different lengths can be combined with each other, so you **always reach the desired size**. See **"Features and sizes"** bookmark on left side. MMA panels with 2 side padding are designed for use with Stedyx MMA corners. Stripped left and right side **creates a space** for Stedyx MMA corner with a width of 30 cm. Door is closed by sliding handle. Contact us for more information or click on **Sale Inquiry**.