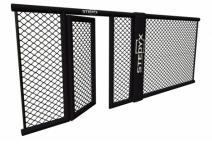

Build your own MMA wall. MMA panels of different lengths can be combined with each other, so you **always reach the desired size**. See **"Features and sizes"** bookmark on left side. MMA panels with 2 side padding are designed for use with Stedyx MMA corners. Stripped left and right side **creates a space** for Stedyx MMA corner with a width of 30 cm. Door is closed by sliding handle. Contact us for more information or click on **Sale Inquiry.** 

MMA Panels are manufactured in **five basic sizes**. All lengths can be combined and **must be fixed** by the MMA panel connector. Contact us for special fixing requirements or special sizes of MMA panels.