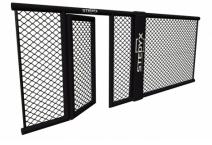

Build your own MMA wall. MMA panels of different lengths can be combined with each other, so you **always reach the desired size**. See **"Features and sizes"** bookmark on left side. MMA panels with 2 side padding are designed for use with Stedyx MMA corners. Stripped left and right side **creates a space** for Stedyx MMA corner with a width of 30 cm. Door is closed by sliding handle. Contact us for more information or click on **Sale Inquiry.** 

MMA Panels are manufactured in **five basic sizes**. All lengths can be combined and **must be fixed** by the MMA panel connector. Contact us for special fixing requirements or special sizes of MMA panels.