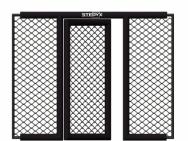

2.4m

Make your own MMA wall! Single MMA panels with 2 side padding for use only with Stedyx corner cushions. For ideal combination we produce 5 different lenghts.

 Quality steel construction

- Wire fence diameter 4mm
- Structure padding 2cm

Build your own MMA wall. MMA panels of different lengths can be combined with each other, so you **always reach the desired size**. See **"Features and sizes"** bookmark on left side. MMA panels with 2 side padding are designed for use with Stedyx MMA corners. Stripped left and right side **creates a space** for Stedyx MMA corner with a width of 30 cm. Door is closed by sliding handle. Contact us for more information or click on **Sale Inquiry.** 

MMA Panels are manufactured in **five basic sizes**. All lengths can be combined and **must be fixed** by the MMA panel connector. Contact us for special fixing requirements or special sizes of MMA panels.