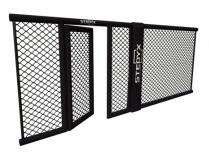

Build your own MMA wall. MMA panels of different lengths can be combined with each other, so you **always reach the desired size**. See **"Features and sizes"** bookmark on left side. MMA panels with 2 side padding are designed for use with Stedyx MMA corners. Stripped left and right side **creates a space** for Stedyx MMA corner with a width of 30 cm. Door is closed by sliding handle. Contact us for more information or click on **Sale Inquiry**.

MMA Panels are manufactured in **five basic sizes**. All lengths can be combined and **must be fixed** by the MMA panel connector. Contact us for special fixing requirements or special sizes of MMA panels.