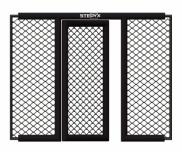

Make your own MMA wall! Single MMA panels with 2 side padding for use only with Stedyx corner cushions. For ideal combination we produce 5 different lenghts.

- Quality steel construction
- Wire fence diameter 4mm
- Structure padding 2cm

Build your own MMA wall. MMA panels of different lengths can be combined with each other, so you **always reach the desired size**. See **"Features and sizes"** bookmark on left side. MMA panels with 2 side padding are designed for use with Stedyx MMA corners. Stripped left and right side **creates a space** for Stedyx MMA corner with a width of 30 cm. Door is closed by sliding handle. Contact us for more information or click on **Sale Inquiry**.

MMA Panels are manufactured in **five basic sizes**. All lengths can be combined and **must be fixed** by the MMA panel connector. Contact us for special fixing requirements or special sizes of MMA panels.