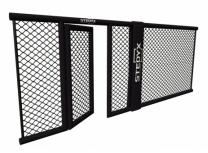

Build your own MMA wall. MMA panels of different lengths can be combined with each other, so you **always reach the desired size**. See **"Features and sizes"** bookmark on left side. MMA panels with 2 side padding are designed for use with Stedyx MMA corners. Stripped left and right side **creates a space** for Stedyx MMA corner with a width of 30 cm. Door is closed by sliding handle. Contact us for more information or click on **Sale Inquiry**.

MMA Panels are manufactured in **five basic sizes**. All lengths can be combined and **must be fixed** by the MMA panel connector. Contact us for special fixing requirements or special sizes of MMA panels.