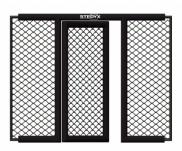

Make your own MMA wall! Single MMA panels with 2 side padding for use only with Stedyx corner cushions. For ideal combination we produce 5 different lenghts.

- Quality steel construction
- Wire fence diameter 4mm
- Structure padding 2cm

Build your own MMA wall. MMA panels of different lengths can be combined with each other, so you **always reach the desired size**. See **"Features and sizes"** bookmark on left side. MMA panels with 2 side padding are designed for use with Stedyx MMA corners. Stripped left and right side **creates a space** for Stedyx MMA corner with a width of 30 cm. Door is closed by sliding handle. Contact us for more information or click on **Sale Inquiry**.