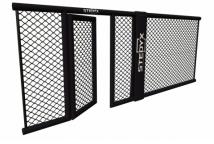

## **MMA PANEL 2 SIDE PADDING WITH DOOR**

Make your own MMA wall! Single MMA panels with 2 side padding for use only with Stedyx corner cushions. For ideal combination we produce 5 different lenghts.

 Quality steel construction

- Wire fence diameter 4mm
- Structure padding 2cm

Build your own MMA wall. MMA panels of different lengths can be combined with each other, so you **always reach the desired size**. See **"Features and sizes"** bookmark on left side. MMA panels with 2 side padding are designed for use with Stedyx MMA corners. Stripped left and right side **creates a space** for Stedyx MMA corner with a width of 30 cm. Door is closed by sliding handle. Contact us for more information or click on **Sale Inquiry.** 