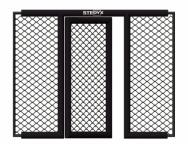

## **MMA PANEL 2 SIDE PADDING WITH DOOR**

Make your own MMA wall! Single MMA panels with 2 side padding for use only with Stedyx corner cushions. For ideal combination we produce 5 different lenghts.

 Quality steel construction

- Wire fence diameter 4mm
- Structure padding 2cm

Build your own MMA wall. MMA panels of different lengths can be combined with each other, so you **always reach the desired size**. See **"Features and sizes"** bookmark on left side. MMA panels with 2 side padding are designed for use with Stedyx MMA corners. Stripped left and right side **creates a space** for Stedyx MMA corner with a width of 30 cm. Door is closed by sliding handle. Contact us for more information or click on **Sale Inquiry.** 