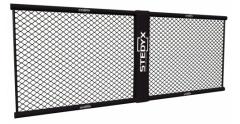

Build your own MMA wall. MMA panels of different lengths can be combined with each other, so you **always reach the desired size**. See **"Features and sizes"** bookmark on left side. MMA panels with 2 side padding are designed for use with Stedyx MMA corners. Stripped left and right side **creates a space** for Stedyx MMA corner with a width of 30 cm.

Contact us for more information or click on Sale Inquiry.

MMA Panels are manufactured in **five basic sizes**. All lengths can be combined and **must be fixed** by the MMA panel connector. Contact us for special fixing requirements or special sizes of MMA panels.