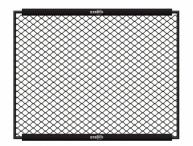

## **MMA PANEL 2 SIDE PADDING**

Make your own MMA wall! Single MMA panels with 2 side padding for use only with Stedyx corner cushions. For ideal combination we produce 5 different lenghts.

 Quality steel construction  Wire fence diameter 4mm  Structure padding 2cm

Build your own MMA wall. MMA panels of different lengths can be combined with each other, so you **always reach the desired size**. See **"Features and sizes"** bookmark on left side. MMA panels with 2 side padding are designed for use with Stedyx MMA corners. Stripped left and right side **creates a space** for Stedyx MMA corner with a width of 30 cm.