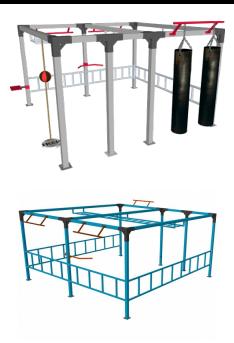

## STX WORKOUT BASE

6x6m

At Stedyx, we believe that strength comes from within. That's why every fitness eqipment we create is based on a deep understanding of the human body and driven by a sincere desire to help users at every level get strong and stay fit. Stedyx Workout base is multifunctional tower with many variations.

Solid structure
Basic size 5x5m (16,4
Suitable for more x 16,4 ft.)
Suitable for more athletes

Stedyx workout base STX 5000 is very solid and stable base for workout exercises. It may exercise up to 10 athletes at once. It has many uses: Circuit training, functional training, weight training etc. On 5000 STX is possible to train with MMA stroops or we can according to your wishes mount other accessories that will suit your approach to training. Conact us for more information and posibility of supplements. In Stedyx we believe that safety of athletes comes first and therefore all our products through calculation on the static and dynamic loads.