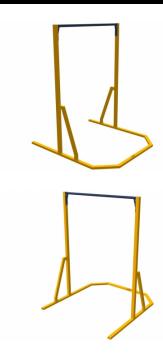

## **STX MOBILE BAR**

Do you need to move the fitness equipment? Do you have a little space in your gym? STB 2000 from Stedyx is a simple, mobile and stationary fitness bar developed for demanding workouts. It is suitable for promotional events too! Simply fold and load into a passenger car.

► Powder finish colors ► Light and safe ► Height 2,24m (7,3 ft.)

An effective training option every gym needs. Stedyx mobile bar looks good and is constructed for ease of use. The rivet nuts are used on the structure for extreme strength and safety.

## **BASIC SPECIFICATION ACCESSORIES**

Use: workout training

Product code: STB 2000

Material: steel

**Size:** 1,8 x 1,7 x 2,3m (6 x 5,8 x 7,3 ft.)

Weight: 37 kg (81 lb.)