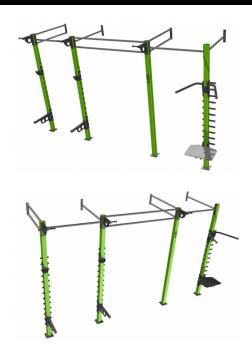

## **BASIC SPECIFICATION ACCESSORIES**

Use: workout training

Product code: STL 5020

Material: steel

Size: width 5m

Weight: 390 kg