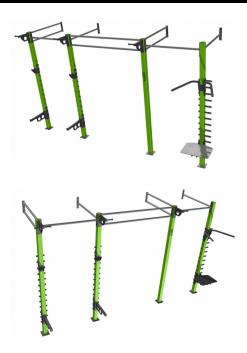

## **STX LINE**

Street workout, calisthenic, crosstraining ..... All of these styles include the exercise with your own weight. STX Line is functional indoor wall. Stedyx makes lenght, sizes and accessories according to your needs.

▶ Powder finish colors ▶ Optional accessories ▶ Basic lenght 4m

STX Line is functional indoor fitness equipment and it is fixed to the wall and ground. Perfect solution for inner gym.Especially since you can build muscle just as effectively using your own body weight as you can by lifting some iron. All you really need is something to push on or pull on and a little open space where you can move your body and activate all the muscles you want to training indoors. Contact us for more information.

We produce whole range of lenghts and modules for STX line. You can extend the line any time you want because all parts are compatabile. We offer any color you want in powder finis coating for long life of your fitness equipment.