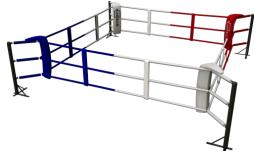

## **FIXED TRAINING RING**

It is a simple and strong variant of the training ring. The simple installation is performed directly into the concrete floor. It does not matter if you have a tatami floor layed in your gym! You must simply cut the Tatami out and screw the corner posts into the concrete. Simple. The dimension shown is between the posts

## General information:

This simple boxing ring is suitable for placement in your gym area. It does not need any retaining walls.

## Simple installation:

The simple installation is performed directly into the concrete floor. It does not matter if you have a tatami floor layed in your gym! You must simply cut the Tatami out and screw the corner posts into the concrete. Simple.