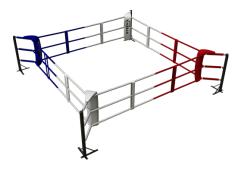

## **FIXED TRAINING RING**

It is a simple and strong variant of the training ring. The simple installation is performed directly into the concrete floor. It does not matter if you have a tatami floor layed in your gym! You must simply cut the Tatami out and screw the corner posts into the concrete. Simple. The dimension shown is between the posts

## General information:

This simple boxing ring is suitable for placement in your gym area. It does not need any retaining walls.

## Simple installation:

The simple installation is performed directly into the concrete floor. It does not matter if you have a tatami floor layed in your gym! You must simply cut the Tatami out and screw the corner posts into the concrete. Simple.