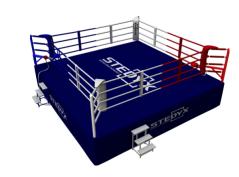

Fight to the fullest! Confront opponents and become the winner! The competition boxing ring will make all of this possible. The best boxing ring for your gala evening.

Outer dimension from 6x6m (20 x 20 ft.)

► Inner dimension between the ropes: 5x5 m (16.4 x 16.4 ft.) Elevated padded floor 1m (3.3 feet)

## International parameters:

All parameters of the competition boxing ring are designed to meet the requirements for organizing international competitions. The floor of the ring is well cushioned and covered with a cotton canvas, and it meets the most stringent requirements of boxing federations. The surface of the frame is galvanically treated so as to provide exceptional durability and longevity. The swing stools in the corners of the ring can be easily removed.

## Safety:

Thanks to its truss structure, the boxing ring is strong and stable. It meets the most demanding requirements. The elevated OSB floor has a padded layer of 1.5 cm and a cotton canvas. We normally supply this ring with 4 ropes. The safety of the athletes is our first priority. Top product in our boxing rings production.