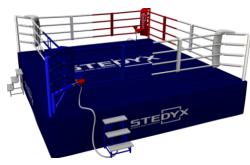

Fight to the fullest! Confront opponents and become the winner! The competition boxing ring will make all of this possible. The best boxing ring for your gala evening.

Outer dimension from 6x6m (20 x 20 ft.)

► Inner dimension between the ropes: 5x5 m (16.4 x 16.4 ft.) Elevated padded floor 1m (3.3 feet)

## International parameters:

All parameters of the competition boxing ring are designed to meet the requirements for organizing international competitions. The floor of the ring is well cushioned and covered with a cotton canvas, and it meets the most stringent requirements of boxing federations. The surface of the frame is galvanically treated so as to provide exceptional durability and longevity. The swing stools in the corners of the ring can be easily removed.

## Safety:

Thanks to its truss structure, the boxing ring is strong and stable. It meets the most demanding requirements. The elevated OSB floor has a padded layer of 1.5 cm and a cotton canvas. We normally supply this ring with 4 ropes. The safety of the athletes is our first priority. Top product in our boxing rings production.