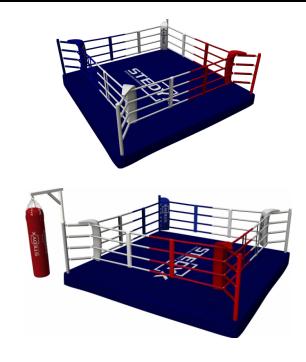

## **TRAINING RING PRO**

Thanks to its truss structure, the boxing ring is strong and stable. It is suitable for the most demanding training and sparring. The elevated OSB floor has a padded layer of 1.5 cm and a cotton canvas. We normally supply this ring with 4 ropes. The safety of the athletes is our first priority.

## Purposeful design :

It is simple! The elevated 30 cm (1 ft) OSB floor ensures comfortable training. The floor of the ring is well cushioned and covered with a cotton canvas, and it meets the most stringent requirements of boxing federations. The surface of the frame is galvanically treated so as to provide exceptional durability and longevity.

## Safety:

Thanks to its truss structure, the boxing ring is strong and stable. It is suitable for the most demanding training and sparring. The elevated OSB floor has a padded layer of 1.5 cm and a cotton canvas. We normally supply this ring with 4 ropes. The safety of the athletes is our first priority.

Because we are the manufacturer, we can offer you this boxing ring in more color variants. You can choose color combinations of the ropes,