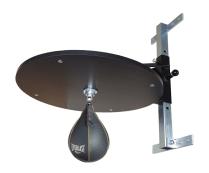

## **SPEED BALL PLATE PROFI**

With this adjustable speed ball plate you'll became a champion. You can adjust the height by simply moving the side handle. Just 10seconds and train. The speed ball hanger is included in the package.

This Speed ball plate is very stable, solid and it has the possibility to set any height of exercise. Every boxer will appreciate this product. The construction is made of solid steel for long life and stability. By simply pulling out the locking pin, the tray will move up or down according to your needs. Ideal for training coordination for boxing, MMA, K1 and other combat sports.