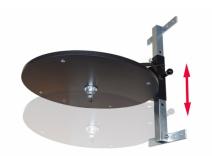

This Speed ball plate is very stable, solid and it has the possibility to set any height of exercise. Every boxer will appreciate this product. The construction is made of solid steel for long life and stability. By simply pulling out the locking pin, the tray will move up or down according to your needs. Ideal for training coordination for boxing, MMA, K1 and other combat sports.