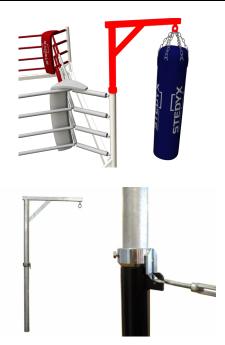

## **FLOOR RING CONSOLE**

Let it ride fullest. At all athletes involved. This console allows to train outside the ring to 4 other athletes. It has the ability to connect to all four corners of the ring.

Firm and safe

Zinc coated

► Adjustable height

Additional boxing bag bracket for the next 4 athletes. Simply **attach console** to the steel ring corner and you can **start training**. The height of the console is adjustable so **you can use any bag size**. The surface is galvanized and ensures long-term use. Stedyx will adjust horizontal length of the console according to your needs **up to 120cm (4 ft.)** Contact us for more information or click on **Sale Inquiry**.