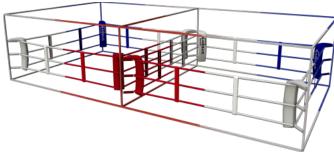

## **ECONOMY BOXING RING DOUBLE**

Mobile and lightweight boxing ring. Training boxing ring for permanent or temporary placement in your gym. Training boxing ring for permanent or temporary placement in your gym.

## Space efficient:

2 rings in 1. You will save even more space in your gym! The Boxing ring Economic is just the right thing for you, especially if you already have tatami mats in your gym. You can simply assemble this boxing ring on the tatami mats.

**Mobility**: It is easy! Two people can quickly and easily move this boxing ring from one place to another on a flat floor.

Because we are the manufacturer, we can offer you this boxing ring in more color variants. You can choose color combinations of the ropes, a color combination of the ring frame Do you want this kind of boxing ring with 4 ropes? There is nothing easier. Contact us.