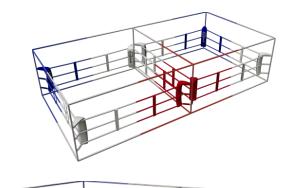

## **ECONOMY BOXING RING DOUBLE**

Mobile and lightweight boxing ring. Training boxing ring for permanent or temporary placement in your gym. Training boxing ring for permanent or temporary placement in your gym.

## Space efficient:

2 rings in 1. You will save even more space in your gym! The Boxing ring Economic is just the right thing for you, especially if you already have tatami mats in your gym. You can simply assemble this boxing ring on the tatami mats.

**Mobility**: It is easy! Two people can quickly and easily move this boxing ring from one place to another on a flat floor.

Because we are the manufacturer, we can offer you this boxing ring in more color variants. You can choose color combinations of the ropes, a color combination of the ring frame Do you want this kind of boxing ring with 4 ropes? There is nothing easier. Contact us.