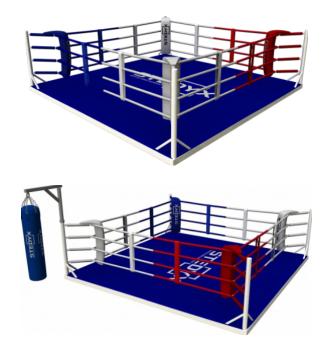

## TRAINING RING SUPREME

Training ring with a solid floor. The SUPREME boxing ring for training is designed for demanding training and loads. You just need to assemble the steel frame of the boxing ring, and then assemble the OSB floor onto the inner space of the frame.Thanks to its functional design, you never have to screw anything anywhere.

## Purposeful design:

The SUPREME training ring is design based on the lower version FLR 5040. The elevated OSB floor ensures comfortable training. The floor of the ring is covered with a cotton canvas, and it meets the most stringent requirements of boxing federations. The floor of the ring is not firmly attached to the side structure. It can, therefore, be set on any surface. You have the option to buy a console for a boxing bag! **Safety:** 

It's simple! Thanks to its medium-heavy duty structure, the boxing ring is stable and even suitable for more demanding training. The elevated OSB flooring has a padded layer and a cotton canvas. We normally supply this ring with 4 ropes. The safety of the athletes is our first priority.