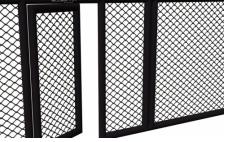

- Wire fence diameter 4mm
- Structure padding 2cm

Build your own MMA wall. MMA panels of different lengths can be combined with each other, so you **always reach the desired size**. See **"Features and sizes"** bookmark on left side. MMA panels with 4 side padding are designed for use without Stedyx MMA corners. Contact us for more information or click on **Sale Inquiry.** 

MMA Panels are manufactured in **five basic sizes**. All lengths can be combined and **must be fixed** by the MMA panel connector. Contact us for special fixing requirements or special sizes of MMA panels.