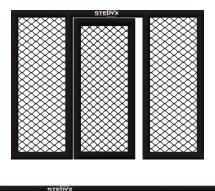

3.31m

Make your own MMA wall! Single MMA panels with 2 side padding for use only with Stedyx corner cushions. For ideal combination we produce 5 different lenghts. No corners needed !

 Quality steel construction

- Wire fence diameter 4mm
- Structure padding 2cm

Build your own MMA wall. MMA panels of different lengths can be combined with each other, so you **always reach the desired size**. See **"Features and sizes"** bookmark on left side. MMA panels with 4 side padding are designed for use without Stedyx MMA corners. Contact us for more information or click on **Sale Inquiry.** 

MMA Panels are manufactured in **five basic sizes**. All lengths can be combined and **must be fixed** by the MMA panel connector. Contact us for special fixing requirements or special sizes of MMA panels.

## **BASIC SPECIFICATION ACCESSORIES**

Use: training equipment

Product code: PAN8040D

Size: 3,30 x 1,90m (10,82 x 6,23 ft.)

Weight: 85kg (187 lb.)