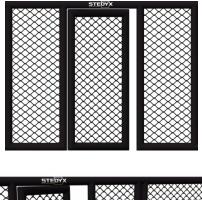

3,85

Make your own MMA wall! Single MMA panels with 2 side padding for use only with Stedyx corner cushions. For ideal combination we produce 5 different lenghts. No corners needed !

- Quality steel construction
- Wire fence diameter 4mm
- Structure padding 2cm

Build your own MMA wall. MMA panels of different lengths can be combined with each other, so you **always reach the desired size**. See **"Features and sizes"** bookmark on left side. MMA panels with 4 side padding are designed for use without Stedyx MMA corners. Contact us for more information or click on **Sale Inquiry.** 

MMA Panels are manufactured in **five basic sizes**. All lengths can be combined and **must be fixed** by the MMA panel connector. Contact us for special fixing requirements or special sizes of MMA panels.