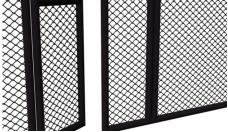

3,85

Make your own MMA wall! Single MMA panels with 2 side padding for use only with Stedyx corner cushions. For ideal combination we produce 5 different lenghts. No corners needed !

- Quality steel construction
- Wire fence diameter 4mm
- Structure padding 2cm

Build your own MMA wall. MMA panels of different lengths can be combined with each other, so you **always reach the desired size**. See **"Features and sizes"** bookmark on left side. MMA panels with 4 side padding are designed for use without Stedyx MMA corners. Contact us for more information or click on **Sale Inquiry.** 

MMA Panels are manufactured in **five basic sizes**. All lengths can be combined and **must be fixed** by the MMA panel connector. Contact us for special fixing requirements or special sizes of MMA panels.