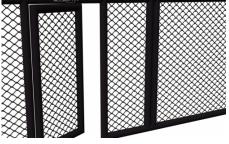

- Wire fence diameter 4mm
- Structure padding 2cm

Build your own MMA wall. MMA panels of different lengths can be combined with each other, so you **always reach the desired size**. See **"Features and sizes"** bookmark on left side. MMA panels with 4 side padding are designed for use without Stedyx MMA corners. Contact us for more information or click on **Sale Inquiry.** 

MMA Panels are manufactured in **five basic sizes**. All lengths can be combined and **must be fixed** by the MMA panel connector. Contact us for special fixing requirements or special sizes of MMA panels.