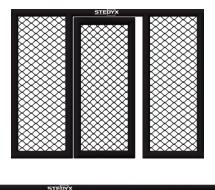

2.88m

Make your own MMA wall! Single MMA panels with 2 side padding for use only with Stedyx corner cushions. For ideal combination we produce 5 different lenghts. No corners needed !

 Quality steel construction

- Wire fence diameter 4mm
- Structure padding 2cm

Build your own MMA wall. MMA panels of different lengths can be combined with each other, so you **always reach the desired size**. See **"Features and sizes"** bookmark on left side. MMA panels with 4 side padding are designed for use without Stedyx MMA corners. Contact us for more information or click on **Sale Inquiry.** 

MMA Panels are manufactured in **five basic sizes**. All lengths can be combined and **must be fixed** by the MMA panel connector. Contact us for special fixing requirements or special sizes of MMA panels.