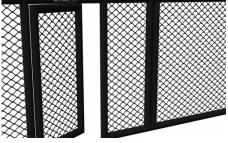

- Wire fence diameter 4mm
- Structure padding 2cm

Build your own MMA wall. MMA panels of different lengths can be combined with each other, so you **always reach the desired size**. See **"Features and sizes"** bookmark on left side. MMA panels with 4 side padding are designed for use without Stedyx MMA corners. Contact us for more information or click on **Sale Inquiry.** 

MMA Panels are manufactured in **five basic sizes**. All lengths can be combined and **must be fixed** by the MMA panel connector. Contact us for special fixing requirements or special sizes of MMA panels.