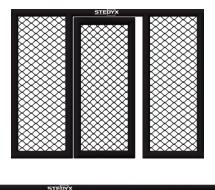

2.50m

Make your own MMA wall! Single MMA panels with 2 side padding for use only with Stedyx corner cushions. For ideal combination we produce 5 different lenghts. No corners needed !

 Quality steel construction

- Wire fence diameter 4mm
- Structure padding 2cm

Build your own MMA wall. MMA panels of different lengths can be combined with each other, so you **always reach the desired size**. See **"Features and sizes"** bookmark on left side. MMA panels with 4 side padding are designed for use without Stedyx MMA corners. Contact us for more information or click on **Sale Inquiry.** 

MMA Panels are manufactured in **five basic sizes**. All lengths can be combined and **must be fixed** by the MMA panel connector. Contact us for special fixing requirements or special sizes of MMA panels.