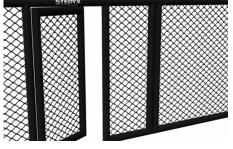

- Wire fence diameter 4mm
- Structure padding 2cm

Build your own MMA wall. MMA panels of different lengths can be combined with each other, so you **always reach the desired size**. See **"Features and sizes"** bookmark on left side. MMA panels with 4 side padding are designed for use without Stedyx MMA corners. Contact us for more information or click on **Sale Inquiry.** 

MMA Panels are manufactured in **five basic sizes**. All lengths can be combined and **must be fixed** by the MMA panel connector. Contact us for special fixing requirements or special sizes of MMA panels.