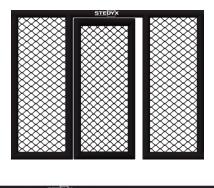

2.07m

Make your own MMA wall! Single MMA panels with 2 side padding for use only with Stedyx corner cushions. For ideal combination we produce 5 different lenghts. No corners needed !

 Quality steel construction

- Wire fence diameter 4mm
- Structure padding 2cm

Build your own MMA wall. MMA panels of different lengths can be combined with each other, so you **always reach the desired size**. See **"Features and sizes"** bookmark on left side. MMA panels with 4 side padding are designed for use without Stedyx MMA corners. Contact us for more information or click on **Sale Inquiry.** 

MMA Panels are manufactured in **five basic sizes**. All lengths can be combined and **must be fixed** by the MMA panel connector. Contact us for special fixing requirements or special sizes of MMA panels.