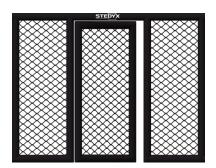

Make your own MMA wall! Single MMA panels with 2 side padding for use only with Stedyx corner cushions. For ideal combination we produce 5 different lenghts. No corners needed!

- Quality steel construction
- ► Wire fence diameter 4mm
- Structure padding 2cm

MMA Panels are manufactured in **five basic sizes**. All lengths can be combined and **must be fixed** by the MMA panel connector. Contact us for special fixing requirements or special sizes of MMA panels.