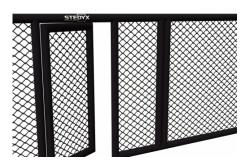

Build your own MMA wall. MMA panels of different lengths can be combined with each other, so you **always reach the desired size**. See **"Features and sizes"** bookmark on left side. MMA panels with 4 side padding are designed for use without Stedyx MMA corners. Contact us for more information or click on **Sale Inquiry**.

MMA Panels are manufactured in **five basic sizes**. All lengths can be combined and **must be fixed** by the MMA panel connector. Contact us for special fixing requirements or special sizes of MMA panels.