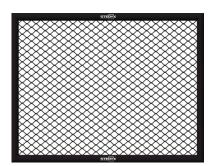

Make your own MMA wall! Single MMA panels with 2 side padding for use only with Stedyx corner cushions. For ideal combination we produce 5 different lenghts.

- Quality steel construction
- ► Wire fence diameter 4mm
- Structure padding2cm

MMA Panels are manufactured in **five basic sizes**. All lengths can be combined and **must be fixed** by the MMA panel connector. Contact us for special fixing requirements or special sizes of MMA panels.