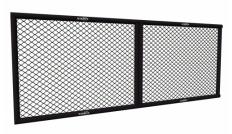

Build your own MMA wall. MMA panels of different lengths can be combined with each other, so you **always reach the desired size**. See **"Features and sizes"** bookmark on left side. MMA panels with 4 side padding are designed for use without Stedyx MMA corners. Contact us for more information or click on **Sale Inquiry**.

MMA Panels are manufactured in **five basic sizes**. All lengths can be combined and **must be fixed** by the MMA panel connector. Contact us for special fixing requirements or special sizes of MMA panels.