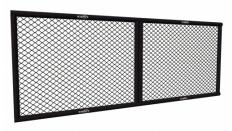

Build your own MMA wall. MMA panels of different lengths can be combined with each other, so you **always reach the desired size**. See **"Features and sizes"** bookmark on left side. MMA panels with 4 side padding are designed for use without Stedyx MMA corners. Contact us for more information or click on **Sale Inquiry.** 

MMA Panels are manufactured in **five basic sizes**. All lengths can be combined and **must be fixed** by the MMA panel connector. Contact us for special fixing requirements or special sizes of MMA panels.