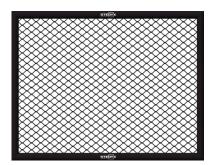

Make your own MMA wall! Single MMA panels with 2 side padding for use only with Stedyx corner cushions. For ideal combination we produce 5 different lenghts.

- Quality steel construction
- ► Wire fence diameter 4mm
- Structure padding 2cm

MMA Panels are manufactured in **five basic sizes**. All lengths can be combined and **must be fixed** by the MMA panel connector. Contact us for special fixing requirements or special sizes of MMA panels.

## **BASIC SPECIFICATION ACCESSORIES**

**Use:** training equipment

Product code: PAN 5040

Size: 2,07 x 1,90m (6,79 x 6,23 ft.)

Weight: 48 kg (105 lb.)