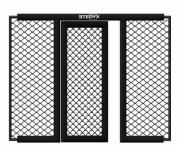

Make your own MMA wall! Single MMA panels with 2 side padding for use only with Stedyx corner cushions. For ideal combination we produce 5 different lenghts.

- Quality steel construction
- ► Wire fence diameter 4mm
- Structure padding2cm

Build your own MMA wall. MMA panels of different lengths can be combined with each other, so you **always reach the desired size**. See **"Features and sizes"** bookmark on left side. MMA panels with 2 side padding are designed for use with Stedyx MMA corners. Stripped left and right side **creates a space** for Stedyx MMA corner with a width of 30 cm. Door is closed by sliding handle. Contact us for more information or click on **Sale Inquiry.** 