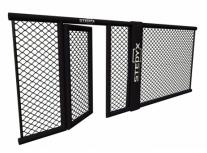

Build your own MMA wall. MMA panels of different lengths can be combined with each other, so you **always reach the desired size**. See **"Features and sizes"** bookmark on left side. MMA panels with 2 side padding are designed for use with Stedyx MMA corners. Stripped left and right side **creates a space** for Stedyx MMA corner with a width of 30 cm. Door is closed by sliding handle. Contact us for more information or click on **Sale Inquiry.** 

MMA Panels are manufactured in **five basic sizes**. All lengths can be combined and **must be fixed** by the MMA panel connector. Contact us for special fixing requirements or special sizes of MMA panels.