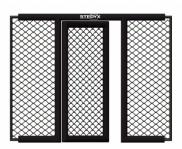

Make your own MMA wall! Single MMA panels with 2 side padding for use only with Stedyx corner cushions. For ideal combination we produce 5 different lenghts.

- Quality steel construction
- ► Wire fence diameter 4mm
- Structure padding2cm

Build your own MMA wall. MMA panels of different lengths can be combined with each other, so you **always reach the desired size**. See **"Features and sizes"** bookmark on left side. MMA panels with 2 side padding are designed for use with Stedyx MMA corners. Stripped left and right side **creates a space** for Stedyx MMA corner with a width of 30 cm. Door is closed by sliding handle. Contact us for more information or click on **Sale Inquiry.** 