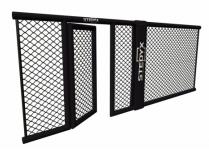

Build your own MMA wall. MMA panels of different lengths can be combined with each other, so you **always reach the desired size**. See **"Features and sizes"** bookmark on left side. MMA panels with 2 side padding are designed for use with Stedyx MMA corners. Stripped left and right side **creates a space** for Stedyx MMA corner with a width of 30 cm. Door is closed by sliding handle. Contact us for more information or click on **Sale Inquiry.** 

MMA Panels are manufactured in **five basic sizes**. All lengths can be combined and **must be fixed** by the MMA panel connector. Contact us for special fixing requirements or special sizes of MMA panels.