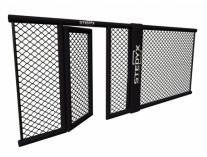

Build your own MMA wall. MMA panels of different lengths can be combined with each other, so you **always reach the desired size**. See **"Features and sizes"** bookmark on left side. MMA panels with 2 side padding are designed for use with Stedyx MMA corners. Stripped left and right side **creates a space** for Stedyx MMA corner with a width of 30 cm. Door is closed by sliding handle. Contact us for more information or click on **Sale Inquiry**.

MMA Panels are manufactured in **five basic sizes**. All lengths can be combined and **must be fixed** by the MMA panel connector. Contact us for special fixing requirements or special sizes of MMA panels.