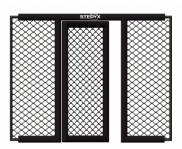

Make your own MMA wall! Single MMA panels with 2 side padding for use only with Stedyx corner cushions. For ideal combination we produce 5 different lenghts.

- Quality steel construction
- ► Wire fence diameter 4mm
- Structure padding 2cm

Build your own MMA wall. MMA panels of different lengths can be combined with each other, so you **always reach the desired size**. See **"Features and sizes"** bookmark on left side. MMA panels with 2 side padding are designed for use with Stedyx MMA corners. Stripped left and right side **creates a space** for Stedyx MMA corner with a width of 30 cm. Door is closed by sliding handle. Contact us for more information or click on **Sale Inquiry**.