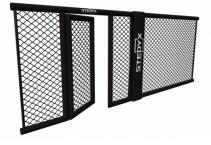

2.08m

Make your own MMA wall! Single MMA panels with 2 side padding for use only with Stedyx corner cushions. For ideal combination we produce 5 different lenghts.

 Quality steel construction

- Wire fence diameter 4mm
- Structure padding 2cm

Build your own MMA wall. MMA panels of different lengths can be combined with each other, so you **always reach the desired size**. See **"Features and sizes"** bookmark on left side. MMA panels with 2 side padding are designed for use with Stedyx MMA corners. Stripped left and right side **creates a space** for Stedyx MMA corner with a width of 30 cm. Door is closed by sliding handle. Contact us for more information or click on **Sale Inquiry.** 

MMA Panels are manufactured in **five basic sizes**. All lengths can be combined and **must be fixed** by the MMA panel connector. Contact us for special fixing requirements or special sizes of MMA panels.