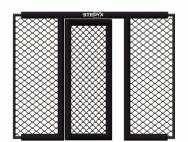

2.08m

Make your own MMA wall! Single MMA panels with 2 side padding for use only with Stedyx corner cushions. For ideal combination we produce 5 different lenghts.

 Quality steel construction

- Wire fence diameter 4mm
- Structure padding 2cm

Build your own MMA wall. MMA panels of different lengths can be combined with each other, so you **always reach the desired size**. See **"Features and sizes"** bookmark on left side. MMA panels with 2 side padding are designed for use with Stedyx MMA corners. Stripped left and right side **creates a space** for Stedyx MMA corner with a width of 30 cm. Door is closed by sliding handle. Contact us for more information or click on **Sale Inquiry.** 

MMA Panels are manufactured in **five basic sizes**. All lengths can be combined and **must be fixed** by the MMA panel connector. Contact us for special fixing requirements or special sizes of MMA panels.