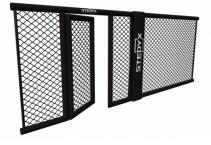

Build your own MMA wall. MMA panels of different lengths can be combined with each other, so you **always reach the desired size**. See **"Features and sizes"** bookmark on left side. MMA panels with 2 side padding are designed for use with Stedyx MMA corners. Stripped left and right side **creates a space** for Stedyx MMA corner with a width of 30 cm. Door is closed by sliding handle. Contact us for more information or click on **Sale Inquiry.** 

MMA Panels are manufactured in **five basic sizes**. All lengths can be combined and **must be fixed** by the MMA panel connector. Contact us for special fixing requirements or special sizes of MMA panels.