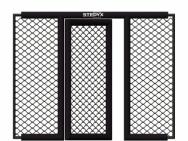

1.66m

Make your own MMA wall! Single MMA panels with 2 side padding for use only with Stedyx corner cushions. For ideal combination we produce 5 different lenghts.

 Quality steel construction

- Wire fence diameter 4mm
- Structure padding 2cm

Build your own MMA wall. MMA panels of different lengths can be combined with each other, so you **always reach the desired size**. See **"Features and sizes"** bookmark on left side. MMA panels with 2 side padding are designed for use with Stedyx MMA corners. Stripped left and right side **creates a space** for Stedyx MMA corner with a width of 30 cm. Door is closed by sliding handle. Contact us for more information or click on **Sale Inquiry.** 