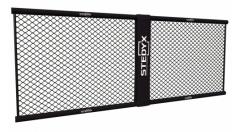

## **MMA PANEL 2 SIDE PADDING**

Make your own MMA wall! Single MMA panels with 2 side padding for use only with Stedyx corner cushions. For ideal combination we produce 5 different lenghts.

- Quality steel construction
- ► Wire fence diameter 4mm
- Structure padding 2cm

Build your own MMA wall. MMA panels of different lengths can be combined with each other, so you **always reach the desired size**. MMA panels with 2 side padding padding are designed for use with Stedyx MMA corners. Stripped left and right side **creates a space** for Stedyx MMA corner with a width of 30 cm.