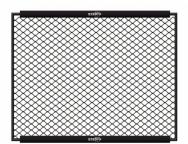

## **MMA PANEL 2 SIDE PADDING**

Make your own MMA wall! Single MMA panels with 2 side padding for use only with Stedyx corner cushions. For ideal combination we produce 5 different lenghts.

- Quality steel construction
- ► Wire fence diameter 4mm
- Structure padding 2cm

Build your own MMA wall. MMA panels of different lengths can be combined with each other, so you **always reach the desired size**. MMA panels with 2 side padding padding are designed for use with Stedyx MMA corners. Stripped left and right side **creates a space** for Stedyx MMA corner with a width of 30 cm.