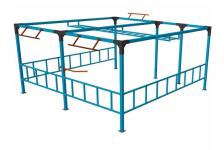

At Stedyx, we believe that strength comes from within. That's why every fitness eqipment we create is based on a deep understanding of the human body and driven by a sincere desire to help users at every level get strong and stay fit. Stedyx Workout base is multifunctional tower with many variations.

► Solid structure ► Basic size 5x5m (16,4 ► Suitable for more x 16,4 ft.)

Stedyx workout base STX 5000 is very solid and stable base for workout exercises. It may exercise up to 10 athletes at once. It has many uses: Circuit training, functional training, weight training etc. On 5000 STX is possible to train with MMA stroops or we can according to your wishes mount other accessories that will suit your approach to training. Conact us for more information and posibility of supplements. In Stedyxwe believe that safety of athletes comes first and therefore all our products through calculation on the static and dynamic loads.

## **BASIC SPECIFICATION ACCESSORIES**

Use: Workout

Product code: STR 6000

Material: steel

Size: 5x5m

Weight: 523 kg (1153 lb.)