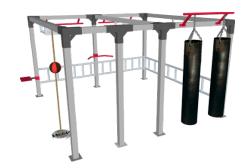

At Stedyx, we believe that strength comes from within. That's why every fitness eqipment we create is based on a deep understanding of the human body and driven by a sincere desire to help users at every level get strong and stay fit. Stedyx Workout base is multifunctional tower with many variations.

► Solid structure ► Basic size 5x5m (16,4 ► Suitable for more x 16,4 ft.)

Stedyx workout base STX 5000 is very solid and stable base for workout exercises. It may exercise up to 10 athletes at once. It has many uses: Circuit training, functional training, weight training etc. On 5000 STX is possible to train with MMA stroops or we can according to your wishes mount other accessories that will suit your approach to training. Conact us for more information and posibility of supplements. In Stedyxwe believe that safety of athletes comes first and therefore all our products through calculation on the static and dynamic loads.

## **BASIC SPECIFICATION ACCESSORIES**

Use: Workout

Product code: STR 6000

Material: steel

Size: 5x5m

Weight: 523 kg (1153 lb.)