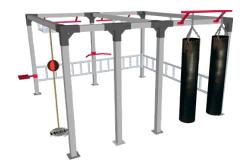

► Solid structure ► Basic size 5x5m (16,4 ► Suitable for more x 16,4 ft.) Suitable for more

Stedyx workout base STX 5000 is very solid and stable base for workout exercises. It may exercise up to 10 athletes at once. It has many uses: Circuit training, functional training, weight training etc. On 5000 STX is possible to train with MMA stroops or we can according to your wishes mount other accessories that will suit your approach to training. Conact us for more information and posibility of supplements. In Stedyxwe believe that safety of athletes comes first and therefore all our products through calculation on the static and dynamic loads.