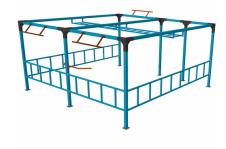

► Solid structure ► Basic size 5x5m (16,4 ► Suitable for more x 16,4 ft.) Suitable for more

Stedyx workout base STX 5000 is very solid and stable base for workout exercises. It may exercise up to 10 athletes at once. It has many uses: Circuit training, functional training, weight training etc. On 5000 STX is possible to train with MMA stroops or we can according to your wishes mount other accessories that will suit your approach to training. Conact us for more information and posibility of supplements. In Stedyxwe believe that safety of athletes comes first and therefore all our products through calculation on the static and dynamic loads.