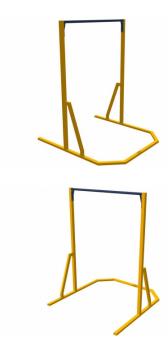

## **SXT MOBILE BAR**

Do you need to move the fitness equipment? Do you have a little space in your gym? STB 2000 from Stedyx is a simple, mobile and stationary fitness bar developed for demanding workouts. It is suitable for promotional events too! Simply fold and load into a passenger car.

► Powder finish colors ► Light and safe ► Height 2,24m (7,3 ft.)

An effective training option every gym needs. Stedyx mobile bar looks good and is constructed for ease of use. The rivet nuts are used on the structure for extreme strength and safety.

## **BASIC SPECIFICATION ACCESSORIES**

Use: workout training

Product code: STB 2000

Material: steel

**Size:** 1,8 x 1,7 x 2,3m (6 x 5,8 x 7,3 ft.)

Weight: 37 kg (81 lb.)