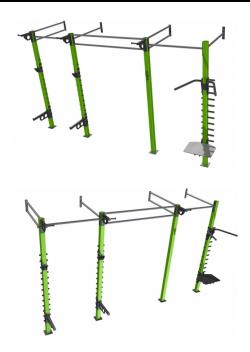

Street workout, calisthenic, crosstraining ...... All of these styles include the exercise with your own weight. STX Line is functional indoor wall. Stedyx makes lenght, sizes and accessories according to your needs.

STX Line is functional indoor fitness equipment and it is fixed to the wall and ground. Perfect solution for inner gym. Especially since you can build muscle just as effectively using your own body weight as you can by lifting some iron. All you really need is something to push on or pull on and a little open space where you can move your body and activate all the muscles you want to training indoors.

We produce whole range of lenghts and modules for STX line. You can extend the line any time you want because all parts are compatabile. We offer any color you want in powder finis coating for long life of your fitness equipment.