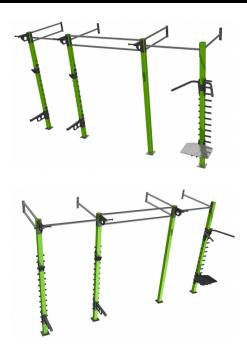

## **STX LINE**

Street workout, calisthenic, crosstraining ..... All of these styles include the exercise with your own weight. STX Line is functional indoor wall. Stedyx makes lenght, sizes and accessories according to your needs.

▶ Powder finish colors ▶ Optional accessories ▶ Basic lenght 4m

STX Line is functional indoor fitness equipment and it is fixed to the wall and ground. Perfect solution for inner gym.Especially since you can build muscle just as effectively using your own body weight as you can by lifting some iron. All you really need is something to push on or pull on and a little open space where you can move your body and activate all the muscles you want to training indoors.