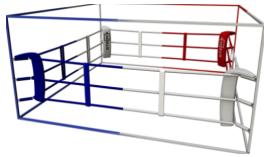

## **ECONOMY BOXING RING**

Mobile and lightweight boxing ring. Training boxing ring for permanent or temporary placement in your gym. You do not have to drill into the ground or wall. You just need to screw together the steel frame of the boxing ring and it is ready to be used. Put it on a Tatami or wooden floor. Due to its lightweight design, it can even be outside in the garden!

## Saves space:

If you have little space in your gym. The Boxing ring Economic is just the right thing for you, especially if you already have tatami mats in your gym. You can simply put this boxing ring on the tatami mats. **Mobility:** 

It is easy! Two people can quickly and easily move the boxing ring from one part of a room to another. You can bring the ring to an outdoor camp and put it in nature. No problem!