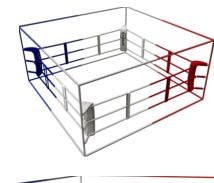

## **ECONOMY BOXING RING**

Mobile and lightweight boxing ring. Training boxing ring for permanent or temporary placement in your gym. You do not have to drill into the ground or wall. You just need to screw together the steel frame of the boxing ring and it is ready to be used. Put it on a Tatami or wooden floor. Due to its lightweight design, it can even be outside in the garden!

## Saves space:

If you have little space in your gym. The Boxing ring Economic is just the right thing for you, especially if you already have tatami mats in your gym. You can simply put this boxing ring on the tatami mats. **Mobility:** 

It is easy! Two people can quickly and easily move the boxing ring from one part of a room to another. You can bring the ring to an outdoor camp and put it in nature. No problem!